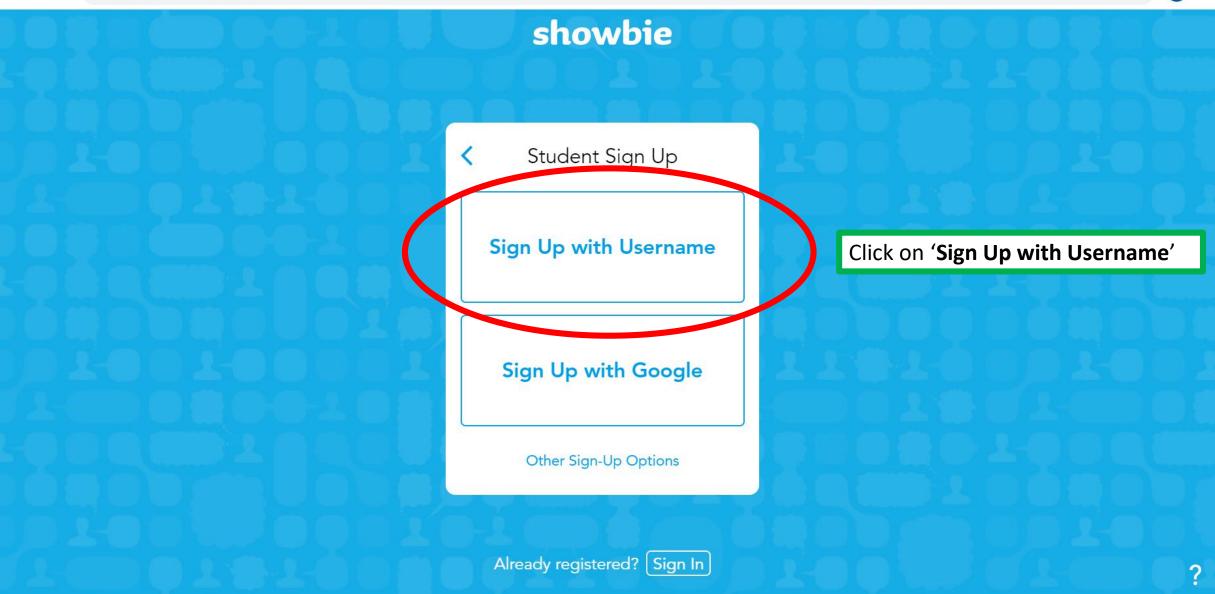

#### showbie Key in the necessary information (you need not key in the email) Student Sign Up < **First name**: Name that your teacher First Name calls you by Last Name Last name: Your surname **Username**: register number\_full name Username [no spacing for your full name] Password (e.g. 02\_PHPPStesting) Password: PHPPS2020 OR SLS Email (Optional) password Sign Up Then click 'Sign Up' Already registered? Sign In