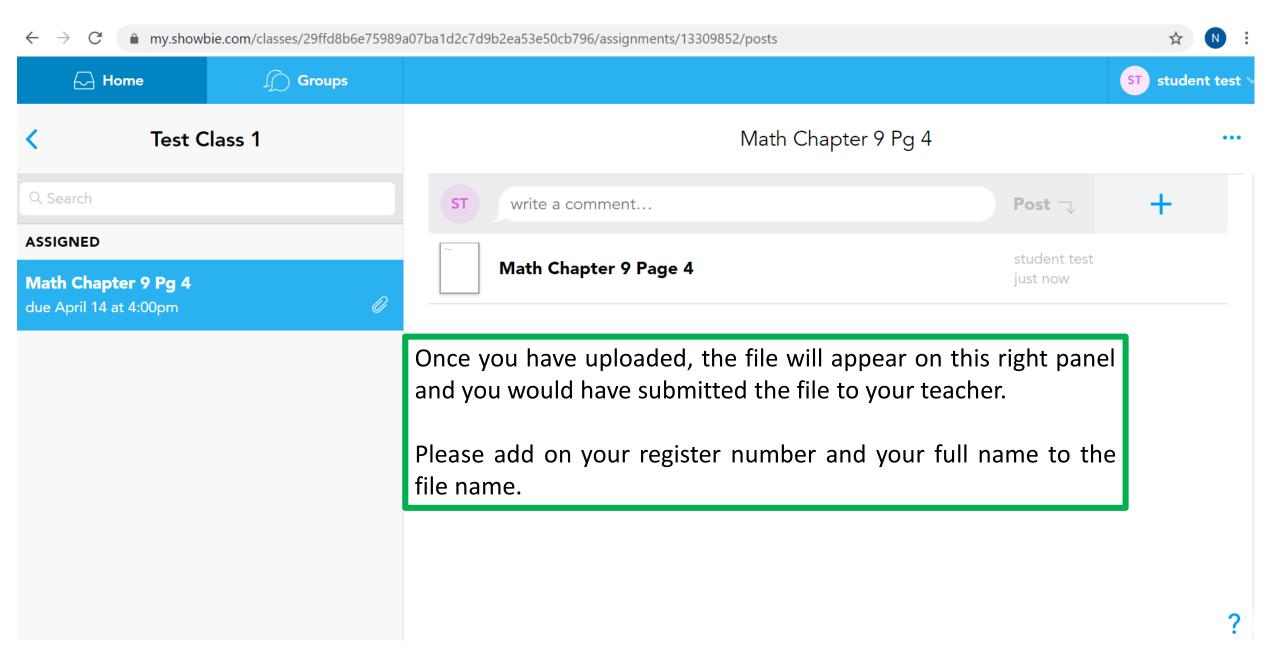

n



ð X







☆

N



#### showbie Key in the necessary information (you need not key in the email) Student Sign Up < **First name**: Name that your teacher First Name calls you by Last Name Last name: Your surname **Username**: register number\_full name Username [no spacing for your full name] Password (e.g. 02\_PHPPStesting) Password: PHPPS2020 OR SLS Email (Optional) password Sign Up Then click 'Sign Up' Already registered? Sign In

### showbie

- Different subject teachers will give you their class code
- Follow the class code that your teacher will give you

## Join a Class Join a Class Ask your teacher for a class code so you can join their class.

?









Share your work or leave a note for your teacher!

N

?



nis Assignment is Empty work or leave a note for your teacher!











Support:

Video 1: Quick Getting Started: Student (iPadOS) <u>https://youtu.be/wl1AgOuPCrc</u>

Video 2: In-depth Student Walkthrough <a href="https://youtu.be/tBMTTnuXdVg">https://youtu.be/tBMTTnuXdVg</a>

Video 3: In-depth Parent Walkthrough <a href="https://youtu.be/tWHDDXFYKnM">https://youtu.be/tWHDDXFYKnM</a>