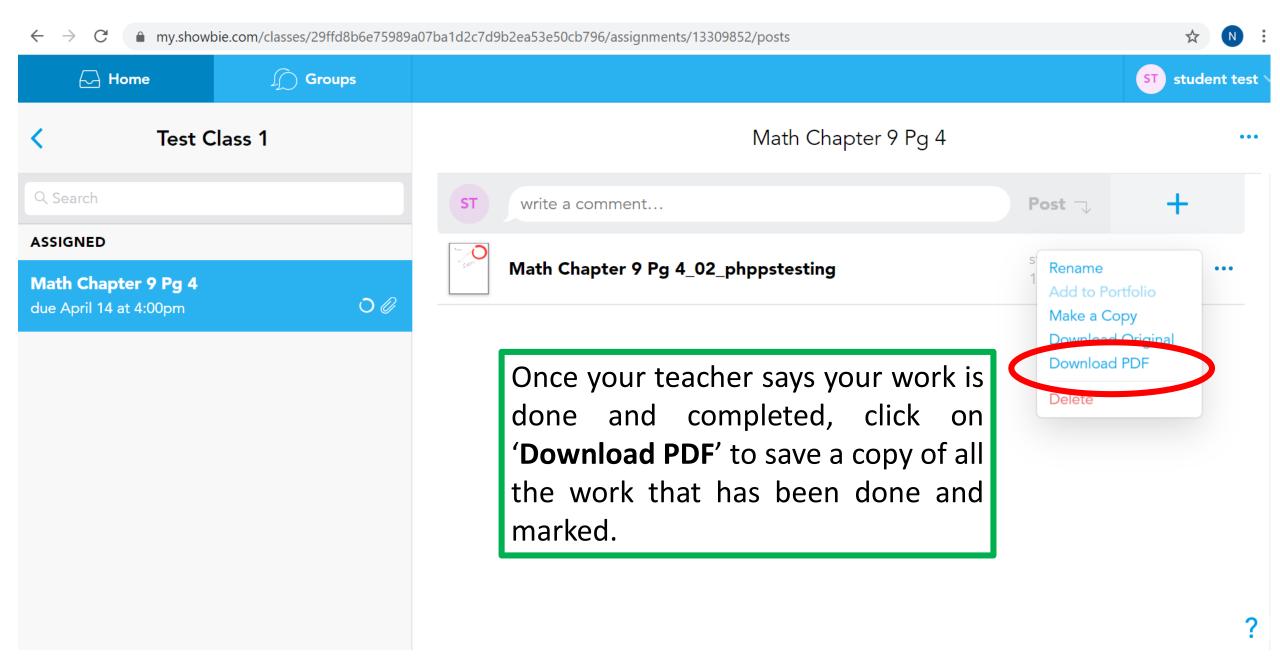

## Join a Class Join a Class Ask your teacher for a class code so you can join their class.

?

Share your work or leave a note for your teacher!

N

?

nis Assignment is Empty work or leave a note for your teacher!