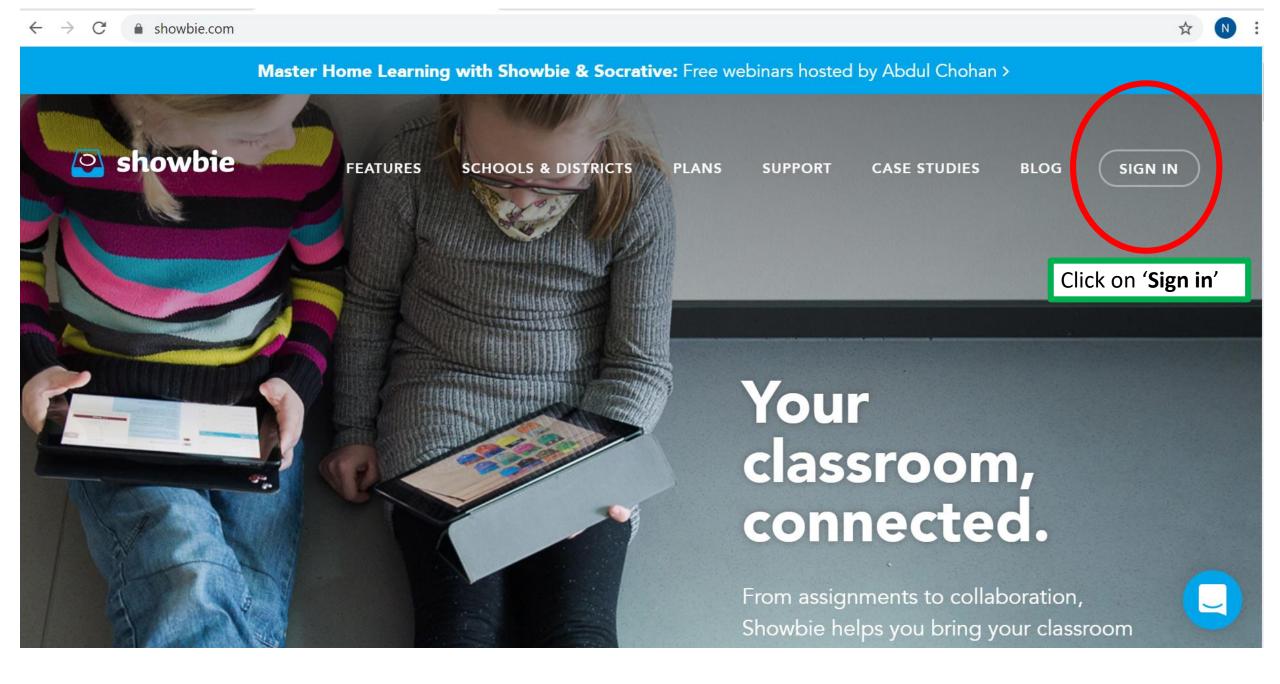

# Showbie App

## Guide for Parents & Students



## Log on to Showbie

## www.showbie.com

### (The sign in can also be done on mobile devices)



#### $\leftarrow \rightarrow C$ $\triangleq$ my.showbie.com/signin



ð X







☆

N



#### showbie Key in the necessary information (you need not key in the email) Student Sign Up < **First name**: Name that your teacher First Name calls you by Last Name Last name: Your surname **Username**: register number\_full name Username [no spacing for your full name] Password (e.g. 02\_PHPPStesting) Password: PHPPS2020 OR SLS Email (Optional) password Sign Up Then click 'Sign Up' Already registered? Sign In

### showbie

- Different subject teachers will give you their class code
- Follow the class code that your teacher will give you

## Join a Class Join a Class Ask your teacher for a class code so you can join their class.

?









Share your work or leave a note for your teacher!

N

?