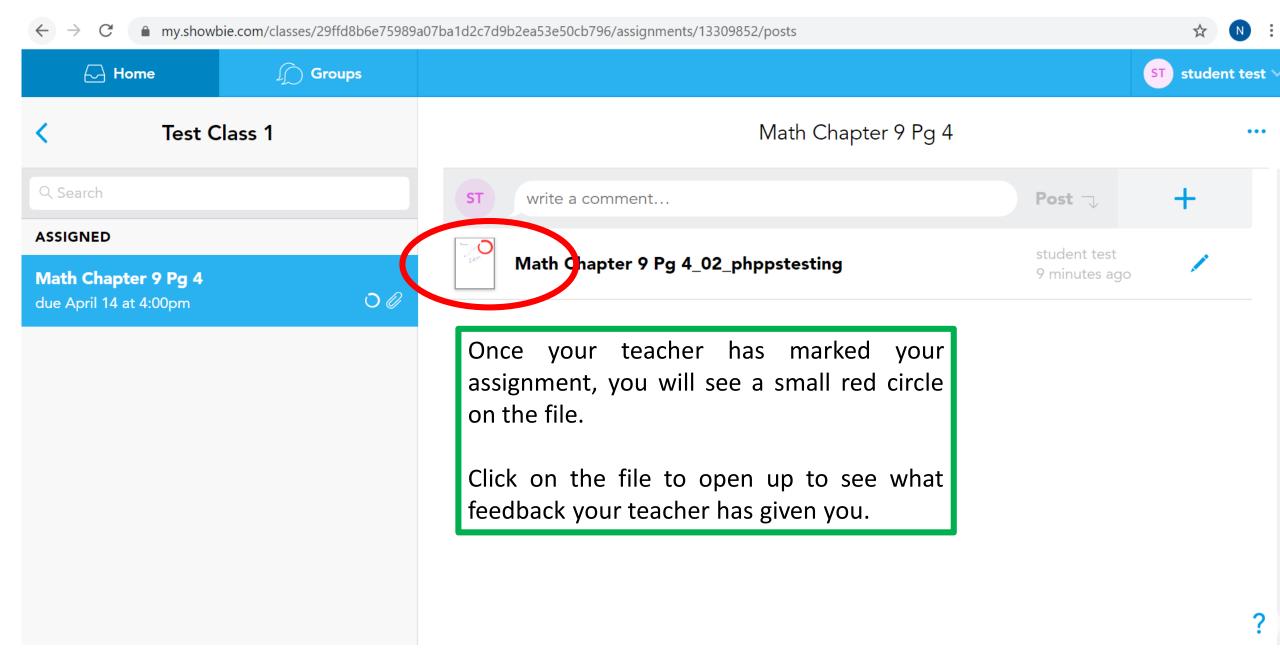

ð X







☆

N



#### showbie Key in the necessary information (you need not key in the email) Student Sign Up < **First name**: Name that your teacher First Name calls you by Last Name Last name: Your surname **Username**: register number\_full name Username [no spacing for your full name] Password (e.g. 02\_PHPPStesting) Password: PHPPS2020 OR SLS Email (Optional) password Sign Up Then click 'Sign Up' Already registered? Sign In

### showbie

- Different subject teachers will give you their class code
- Follow the class code that your teacher will give you

## Join a Class Join a Class Ask your teacher for a class code so you can join their class.

?









Share your work or leave a note for your teacher!

N

?



nis Assignment is Empty work or leave a note for your teacher!











Support:

Video 1: Quick Getting Started: Student (iPadOS) <u>https://youtu.be/wl1AgOuPCrc</u>

Video 2: In-depth Student Walkthrough <a href="https://youtu.be/tBMTTnuXdVg">https://youtu.be/tBMTTnuXdVg</a>

Video 3: In-depth Parent Walkthrough <a href="https://youtu.be/tWHDDXFYKnM">https://youtu.be/tWHDDXFYKnM</a>