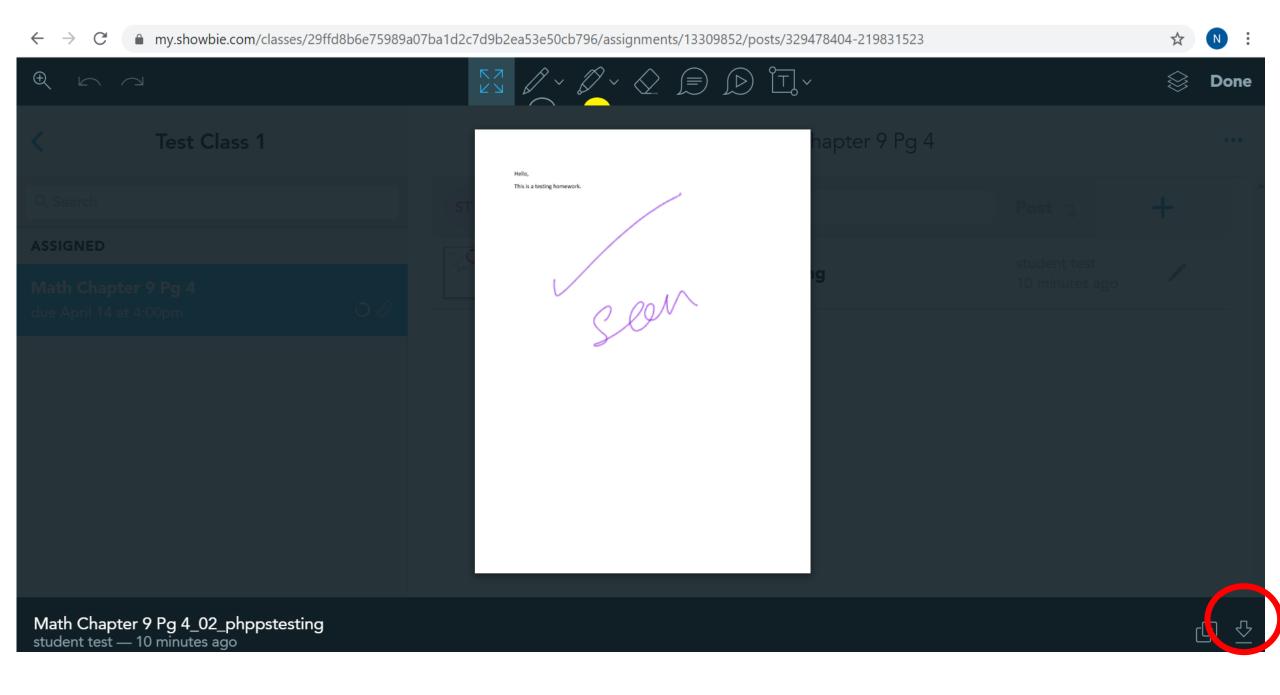

## Join a Class Join a Class Ask your teacher for a class code so you can join their class.

?

Share your work or leave a note for your teacher!

N

?

nis Assignment is Empty work or leave a note for your teacher!