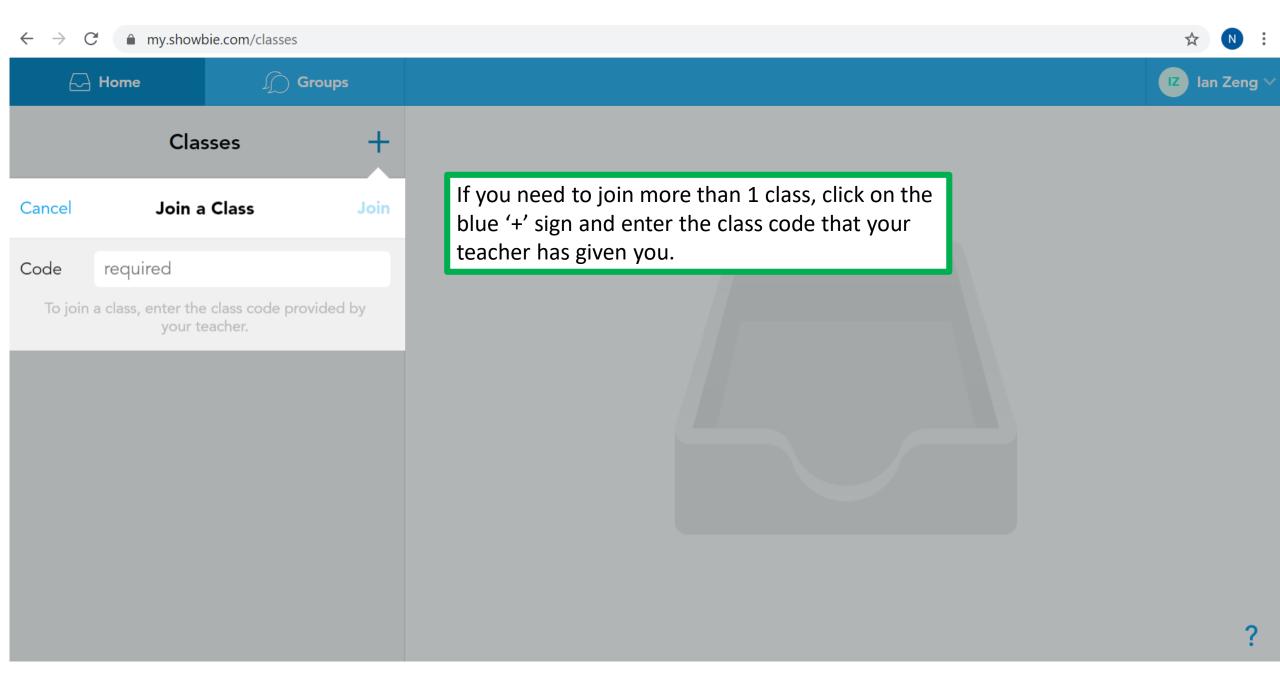

### showbie

- Different subject teachers will give you their class code
- Follow the class code that your teacher will give you

## Join a Class Join a Class Ask your teacher for a class code so you can join their class.

?

Share your work or leave a note for your teacher!

N

?

nis Assignment is Empty work or leave a note for your teacher!