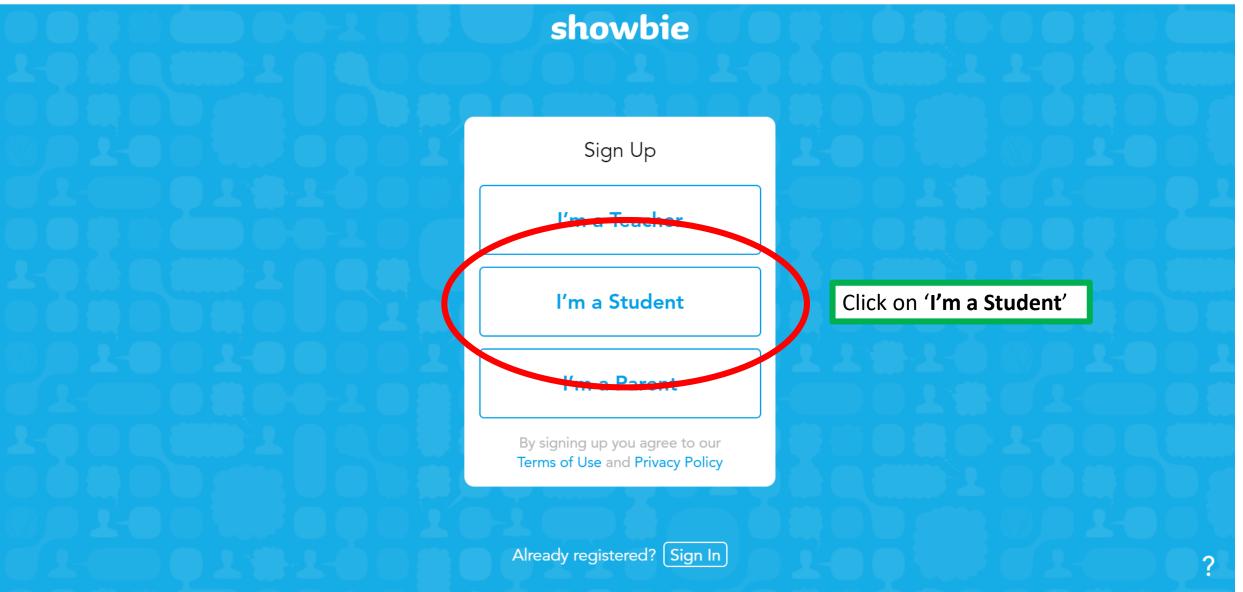

#### showbie Key in the necessary information (you need not key in the email) Student Sign Up < **First name**: Name that your teacher First Name calls you by Last Name Last name: Your surname **Username**: register number\_full name Username [no spacing for your full name] Password (e.g. 02\_PHPPStesting) Password: PHPPS2020 OR SLS Email (Optional) password Sign Up Then click 'Sign Up' Already registered? Sign In