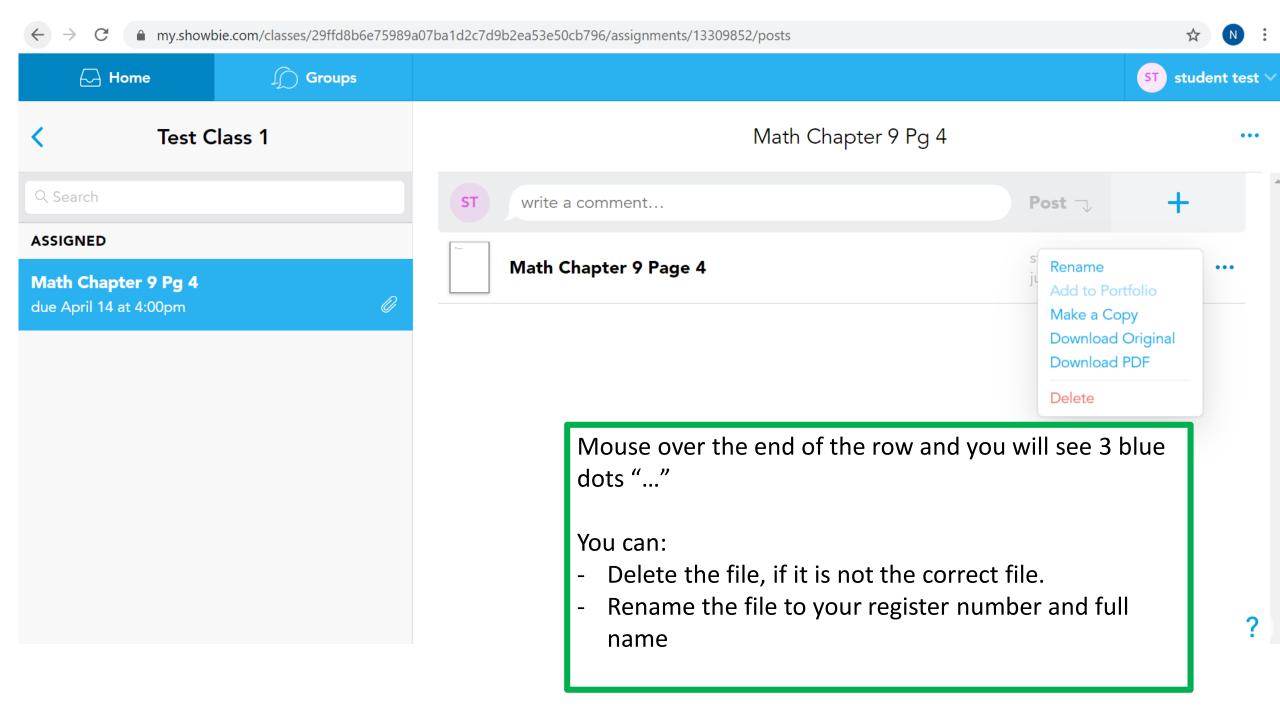

ð X







☆

N



#### showbie Key in the necessary information (you need not key in the email) Student Sign Up < **First name**: Name that your teacher First Name calls you by Last Name Last name: Your surname **Username**: register number\_full name Username [no spacing for your full name] Password (e.g. 02\_PHPPStesting) Password: PHPPS2020 OR SLS Email (Optional) password Sign Up Then click 'Sign Up' Already registered? Sign In

### showbie

- Different subject teachers will give you their class code
- Follow the class code that your teacher will give you

## Join a Class Join a Class Ask your teacher for a class code so you can join their class.

?









Share your work or leave a note for your teacher!

N

?



nis Assignment is Empty work or leave a note for your teacher!











Support:

Video 1: Quick Getting Started: Student (iPadOS) <u>https://youtu.be/wl1AgOuPCrc</u>

Video 2: In-depth Student Walkthrough <a href="https://youtu.be/tBMTTnuXdVg">https://youtu.be/tBMTTnuXdVg</a>

Video 3: In-depth Parent Walkthrough <a href="https://youtu.be/tWHDDXFYKnM">https://youtu.be/tWHDDXFYKnM</a>