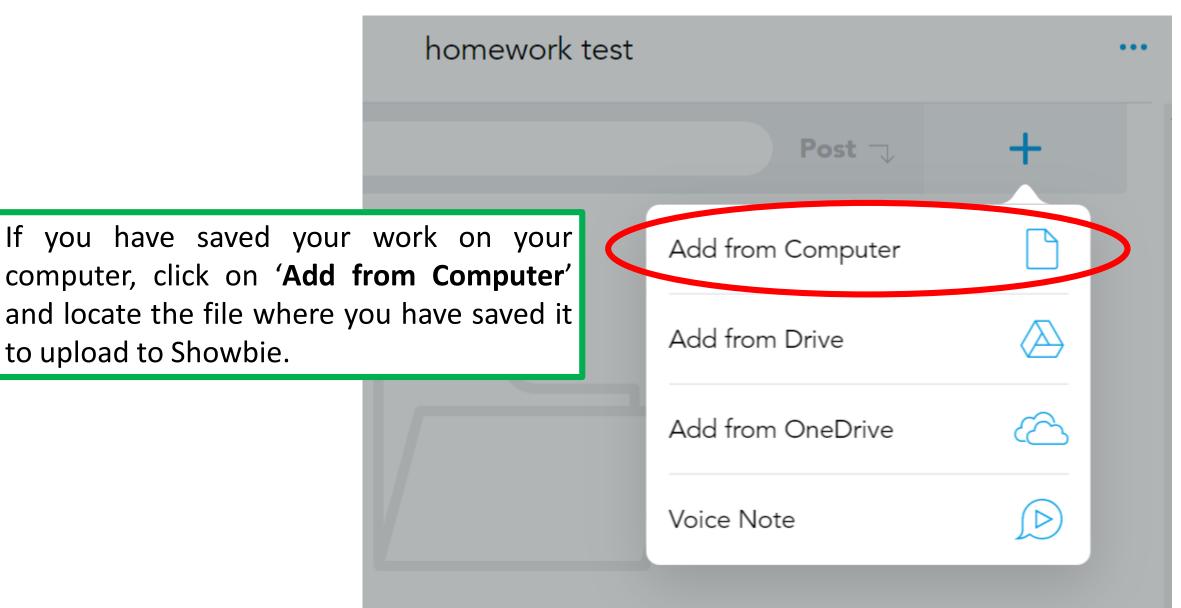

#### $\leftarrow \rightarrow C$ $\triangleq$ my.showbie.com/signin



ð X







☆

N



#### showbie Key in the necessary information (you need not key in the email) Student Sign Up < **First name**: Name that your teacher First Name calls you by Last Name Last name: Your surname **Username**: register number\_full name Username [no spacing for your full name] Password (e.g. 02\_PHPPStesting) Password: PHPPS2020 OR SLS Email (Optional) password Sign Up Then click 'Sign Up' Already registered? Sign In

### showbie

- Different subject teachers will give you their class code
- Follow the class code that your teacher will give you

## Join a Class Join a Class Ask your teacher for a class code so you can join their class.

?









Share your work or leave a note for your teacher!

N

?



nis Assignment is Empty work or leave a note for your teacher!











Support:

Video 1: Quick Getting Started: Student (iPadOS) <u>https://youtu.be/wl1AgOuPCrc</u>

Video 2: In-depth Student Walkthrough <a href="https://youtu.be/tBMTTnuXdVg">https://youtu.be/tBMTTnuXdVg</a>

Video 3: In-depth Parent Walkthrough <a href="https://youtu.be/tWHDDXFYKnM">https://youtu.be/tWHDDXFYKnM</a>