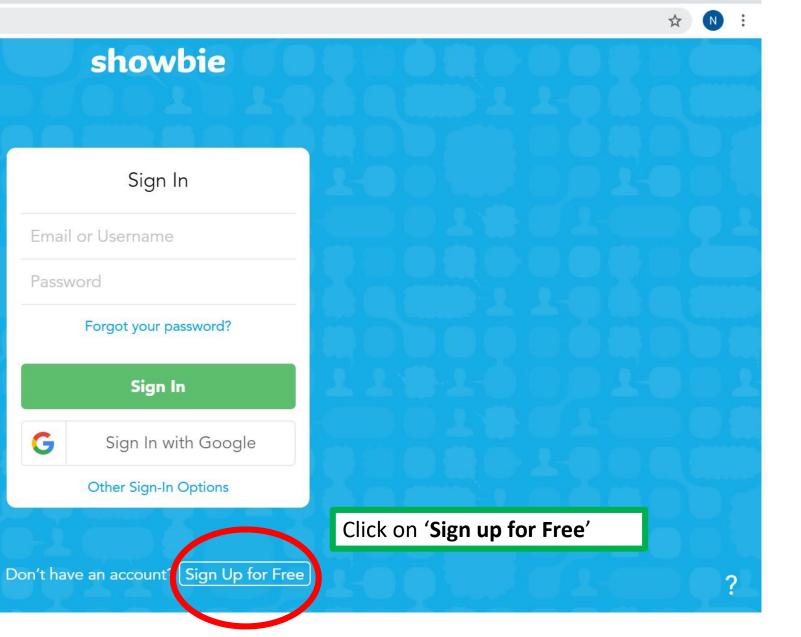

#### showbie Key in the necessary information (you need not key in the email) Student Sign Up < **First name**: Name that your teacher First Name calls you by Last Name Last name: Your surname **Username**: register number\_full name Username [no spacing for your full name] Password (e.g. 02\_PHPPStesting) Password: PHPPS2020 OR SLS Email (Optional) password Sign Up Then click 'Sign Up' Already registered? Sign In