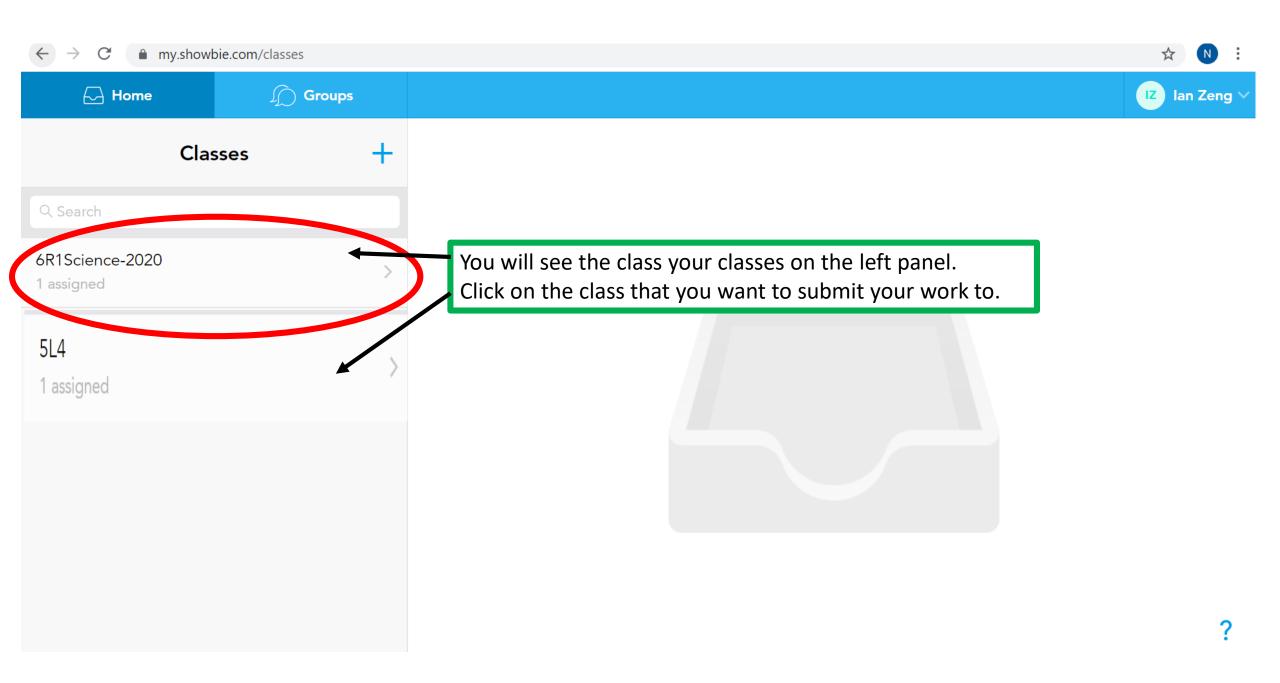

## Join a Class Join a Class Ask your teacher for a class code so you can join their class.

?

Share your work or leave a note for your teacher!

N

?

nis Assignment is Empty work or leave a note for your teacher!