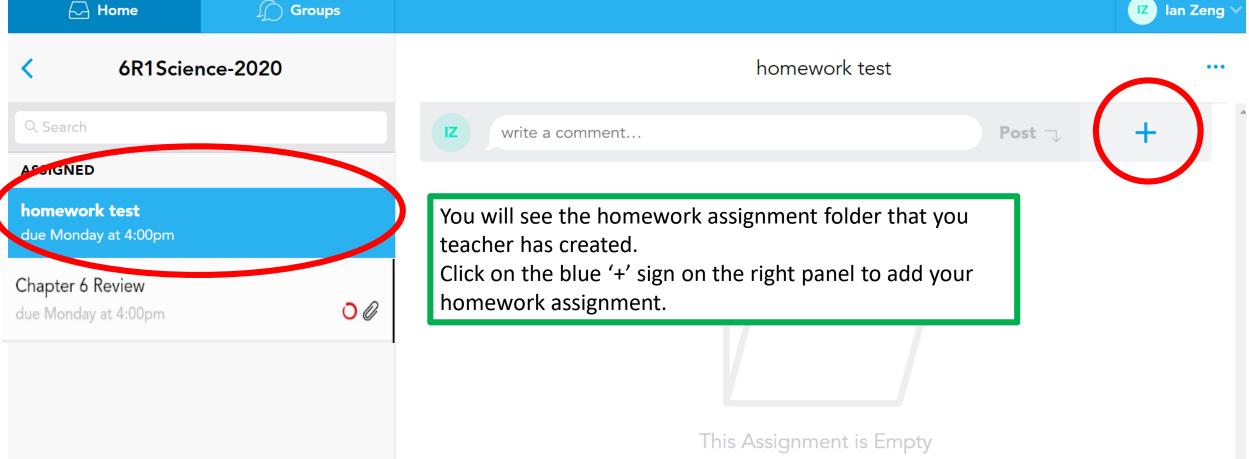

## Join a Class Join a Class Ask your teacher for a class code so you can join their class.

?

Share your work or leave a note for your teacher!

N

?

nis Assignment is Empty work or leave a note for your teacher!