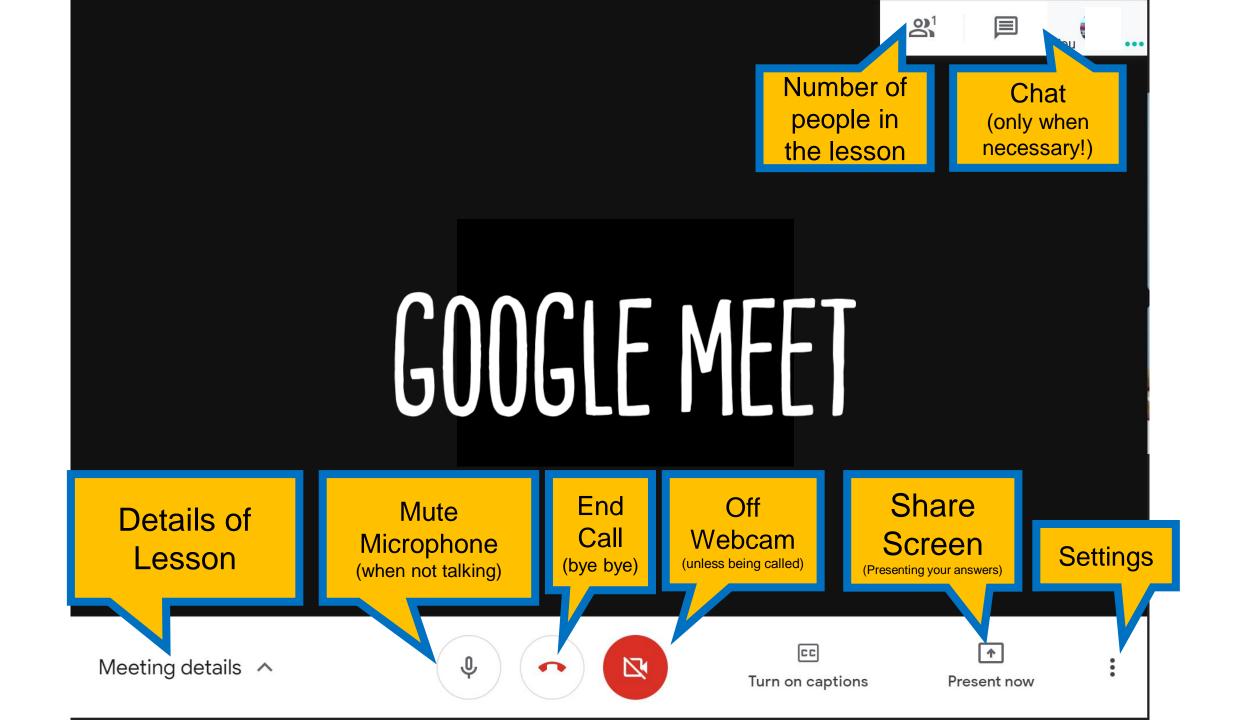

## LET'S DO A LIVE DEMO NOW!

Video Conferencing

Google Meet

Your teacher will provide you with the link to join the meeting via SLS or from the Lesson Guide.

Join the meeting and be punctual!

Click 'Join now' when you are at the link.