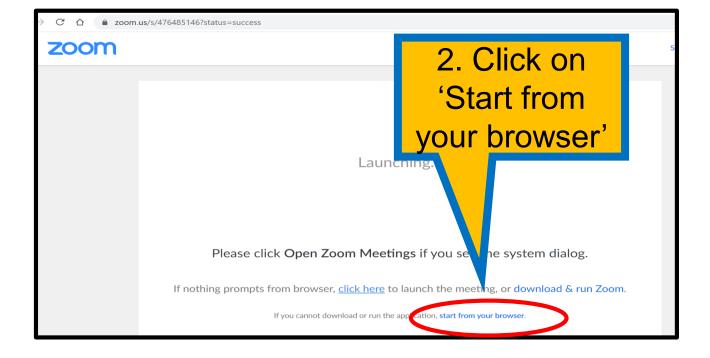

### LET'S DO A LIVE DEMO NOW!

Video Conferencing

Google Meet (slides 6 – 12)

Zoom (slides 13 - 18)