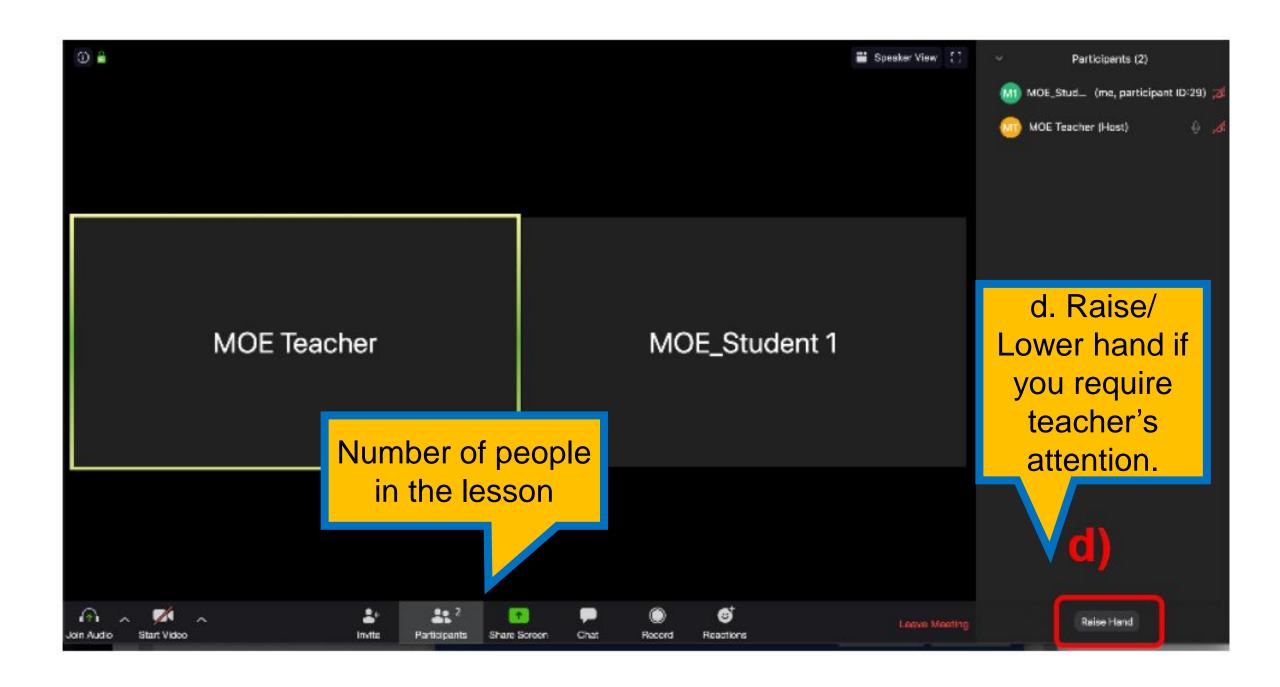

## LET'S DO A LIVE DEMO NOW!

Video Conferencing

Google Meet

Your teacher will provide you with the link to join the meeting via SLS or from Lesson Guide.

Join the meeting and be punctual!

a E Cultry View [] tret MOE\_Student1 @ · HAVE A FRUITFUL MEETING! C file To: Risingent . 22.7 Type stessage here. Loans Visiting (milto Right Fister School Roscon Criat **Porticipants** Recent. Regelting