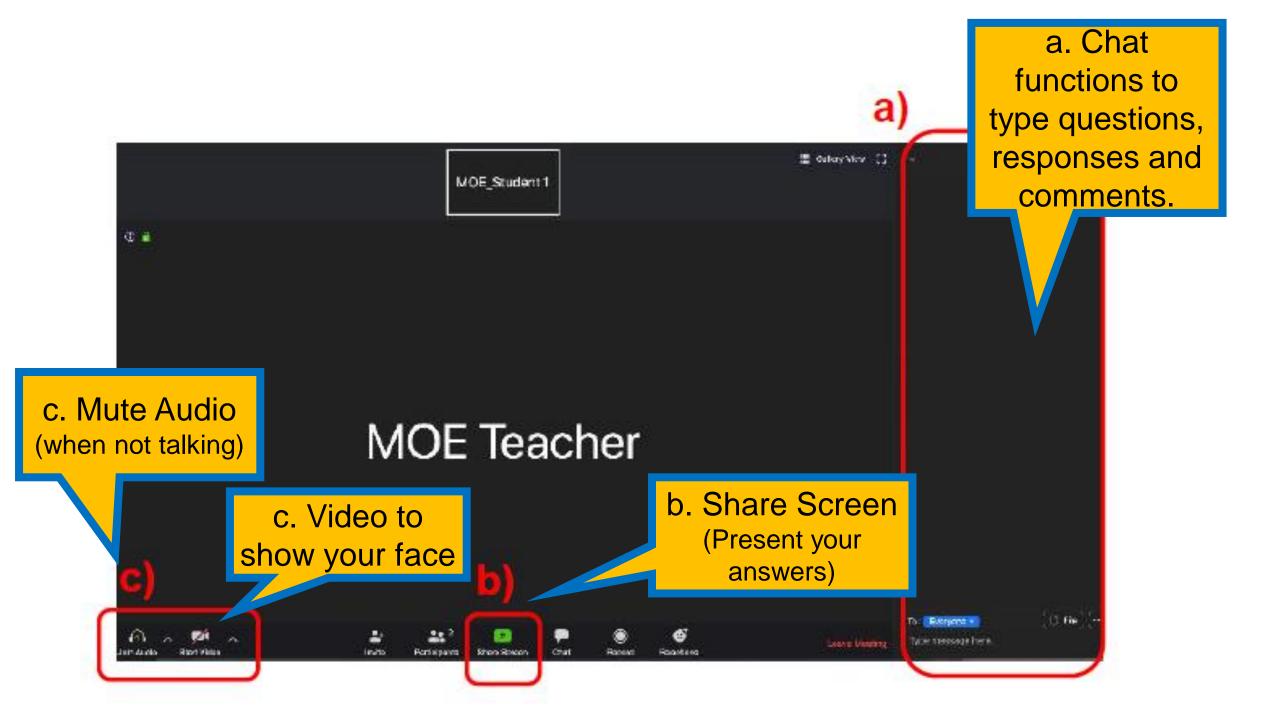

## LET'S DO A LIVE DEMO NOW!

Video Conferencing

Google Meet

Your teacher will provide you with the link to join the meeting via SLS or from Lesson Guide.

Join the meeting and be punctual!

a E Cultry View [] tret MOE\_Student1 @ · HAVE A FRUITFUL MEETING! C file To: Risingent . 22.7 Type stessage here. Loans Visiting (milto Right Fister School Roscon Criat **Porticipants** Recent. Regelting