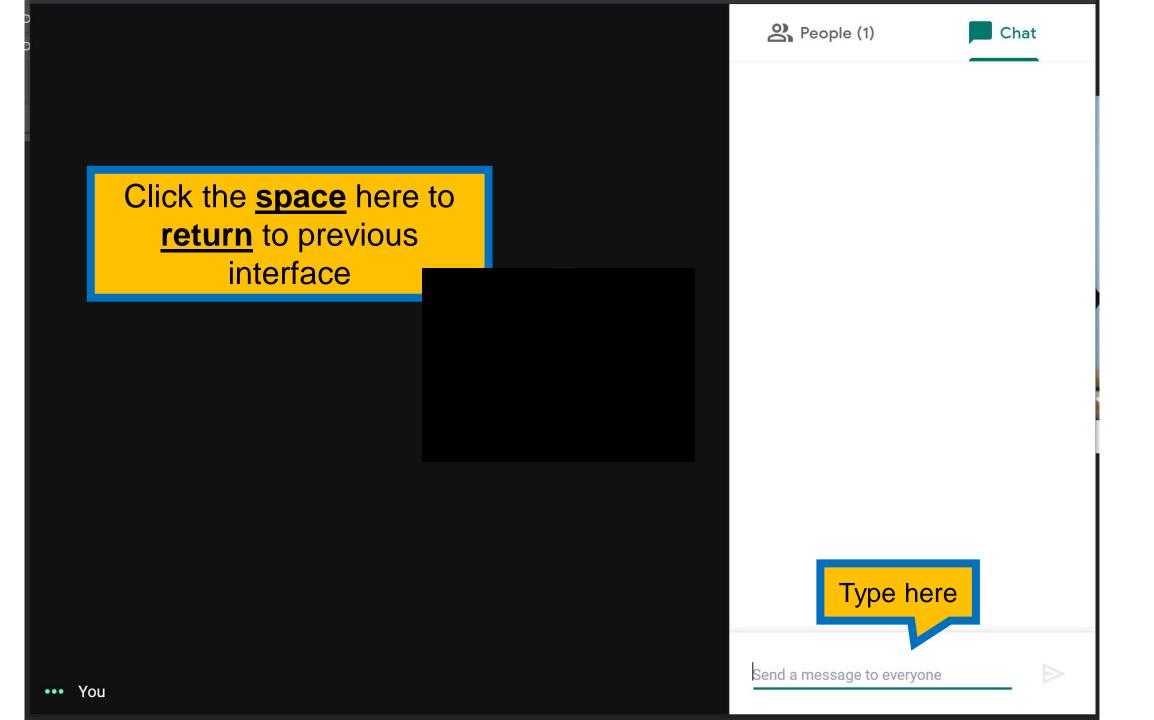

tent to peers)



**Do NOT leave** the live lesson while it is ongoing

Pei Hwa Presbyterian Primary School 乐学乐善; 以德为先

#### VIDEO CONFERENCING RULES (AFTER)



End the meeting with a thank you and a goodbye





Inform your family members that you have completed the live lesson

Pei Hwa Presbyterian Primary School 乐学乐善; 以德为先

### LET'S DO A LIVE DEMO NOW!



Video Conferencing

Google Meet (slides 6 – 12)

Zoom (slides 13 - 18)

## LET'S DO A LIVE DEMO NOW!



Video Conferencing

Google Meet



Your teacher will provide you with the link to join the meeting via SLS or from the Lesson Guide.



Join the meeting and be punctual!

Click 'Join now' when you are at the link.

Ready to join?

Ask to join



Index Number\_Full Name 01\_Samuel Chua



Hurray! You are successfully logged in!













You



...













## LET'S DO A LIVE DEMO NOW!



Video Conferencing

Google Meet



Your teacher will provide you with the link to join the meeting via SLS or from Lesson Guide.



Join the meeting and be punctual!











a E Cultry View [] tret MOE\_Student1 @ · HAVE A FRUITFUL MEETING! C file To: Risingent . 22.7 Type stessage here. Loans Visiting (milto Right Fister School Roscon Criat **Porticipants** Recent. Regelting