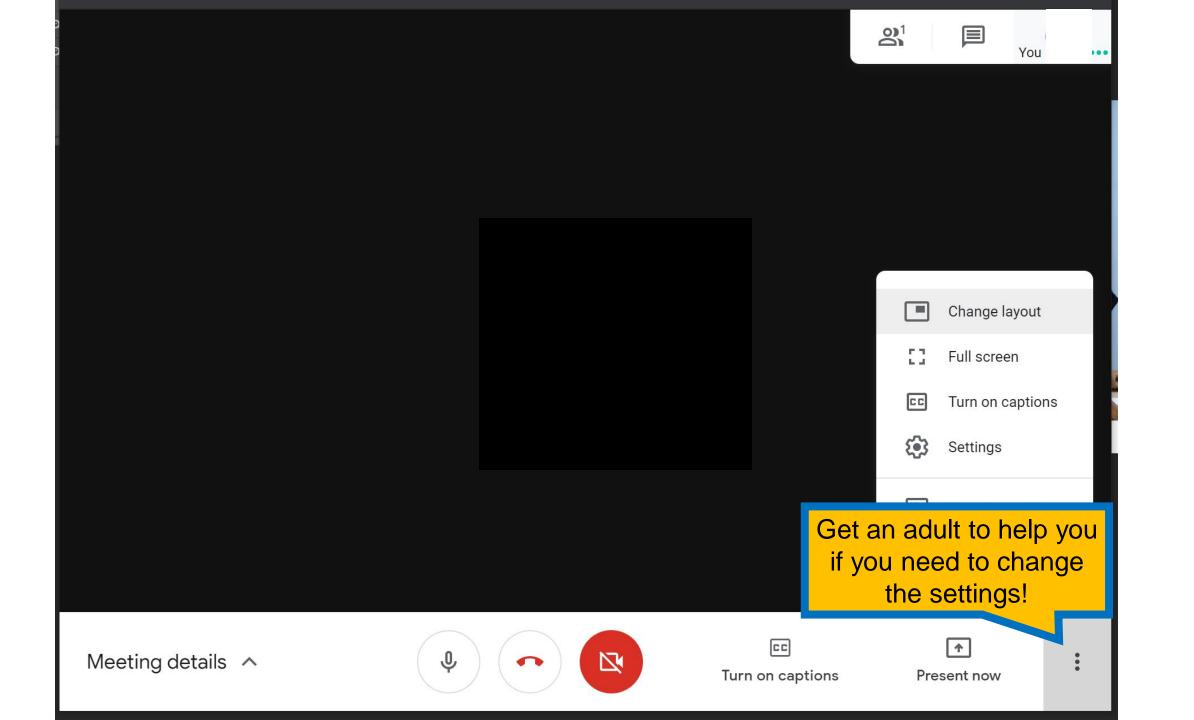

## LET'S DO A LIVE DEMO NOW!

Video Conferencing

Google Meet

Your teacher will provide you with the link to join the meeting via SLS or from the Lesson Guide.

Join the meeting and be punctual!

Click 'Join now' when you are at the link.

## LET'S DO A LIVE DEMO NOW!

Video Conferencing

Google Meet

Your teacher will provide you with the link to join the meeting via SLS or from Lesson Guide.

Join the meeting and be punctual!

a E Cultry View [] tret MOE\_Student1 @ · HAVE A FRUITFUL MEETING! C file To: Risingent . 22.7 Type stessage here. Loans Visiting (milto Right Fister School Roscon Criat **Porticipants** Recent. Regelting