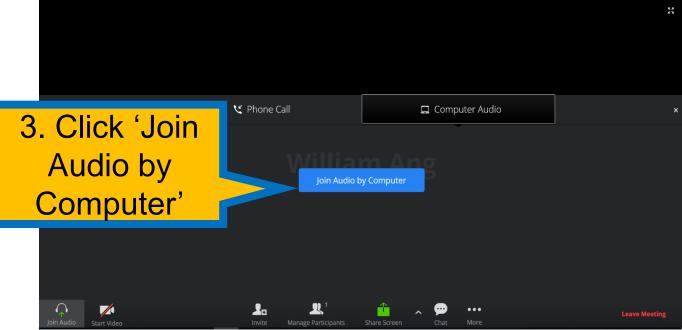

### LET'S DO A LIVE DEMO NOW!

Video Conferencing

Google Meet (slides 6 – 12)

Zoom (slides 13 - 18)