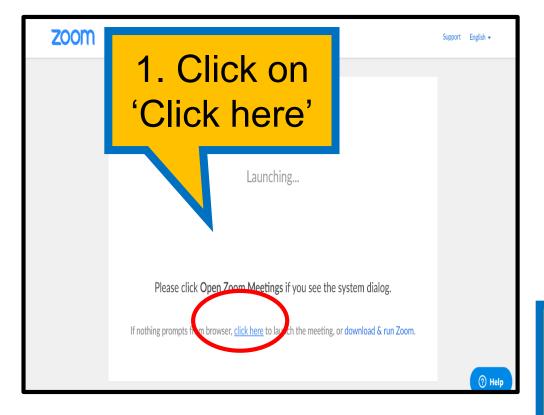

### LET'S DO A LIVE DEMO NOW!

Video Conferencing

Google Meet (slides 6 – 12)

Zoom (slides 13 - 18)